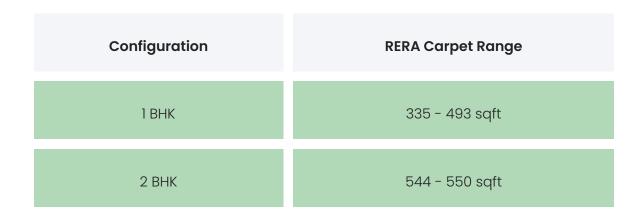

### COMMERCIALS

| Configuration | Rate Per<br>Sqft | Agreement<br>Value | Box Price                 |
|---------------|------------------|--------------------|---------------------------|
| 1 ВНК         | INR 12566.19     |                    | INR 4896000 to<br>7168000 |
| 2 BHK         | INR 15412.84     |                    | INR 8390000 to<br>8498000 |