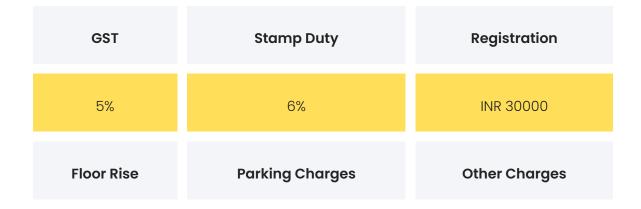

### COMMERCIALS

| Configuration | Rate Per<br>Sqft | Agreement<br>Value | Box Price                 |
|---------------|------------------|--------------------|---------------------------|
| 1 ВНК         | INR 12566.19     |                    | INR 4896000 to<br>7168000 |
| 2 BHK         | INR 15412.84     |                    | INR 8390000 to<br>8498000 |

**Disclaimer:** Prices mentioned are approximate value and subject to change.

| NA                     | NA            | NA                                                            |  |
|------------------------|---------------|---------------------------------------------------------------|--|
|                        |               |                                                               |  |
| Festive Offers         |               | The builder is not offering any festive offers at the moment. |  |
| Payment Plan           | 1             | NA                                                            |  |
| Bank Approved<br>Loans | Axis Bank,HDF | Axis Bank,HDFC Bank,SBI Bank                                  |  |