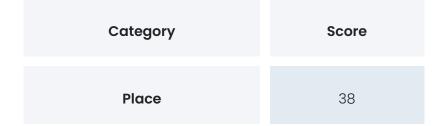

### PROJECT PROPSCORE

Propscience uses a unique and highly proprietary algorithm to arrive at Propscores for every project it covers. This score is calculated out of 100 points. Through our detailed research we gather over 500 data points of information about each project. These data points are broken down into categories (mentioned below). An individual score is arrived at for each category and then a combined project Propscore is given. The purpose of the Propscore is to help you evaluate the distinct value you can hope to derive from each aspect of the project.

| Connectivity      | 30     |
|-------------------|--------|
| Infrastructure    | 50     |
| Local Environment | 30     |
| Land & Approvals  | 44     |
| Project           | 65     |
| People            | 39     |
| Amenities         | 36     |
| Building          | 53     |
| Layout            | 38     |
| Interiors         | 30     |
| Pricing           | 30     |
| Total             | 40/100 |